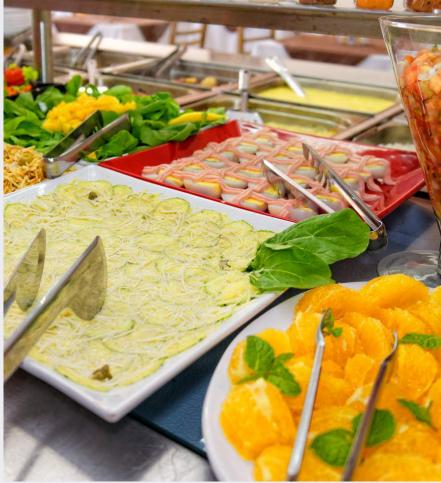

#### **MEALS**

- Coffee & Tea Break
- Healthy, Nutritious Lunch

Schedule and sessions can be customized according to your team's preferences and needs.